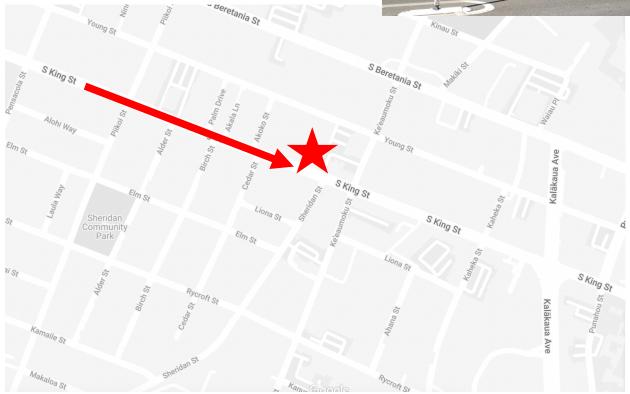

## **Parking Instructions**

Address: 1350 S. King St. Suite # 325, Honolulu, HI 96814

There is limited metered parking on nearby streets. Occasionally, free street parking is available on Young St. directly behind the building.

## **On-Site Visitor Parking**

Enter on the LEFT side on South King Street. (See photo on the right of the driveway)

Follow parking instructions (Text or Scan the QR code).