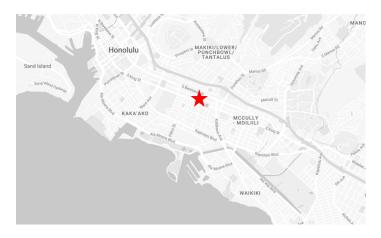

## **Parking Instructions**

Address: 1350 S. King St. Suite # 325, Honolulu, HI 96814

There is limited metered parking on nearby streets. Occasionally, free street parking is available on Young St. directly behind the building.