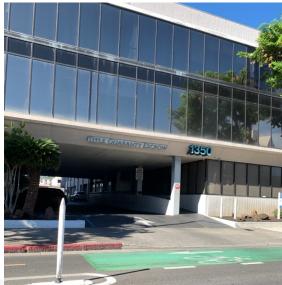

## **On-Site Visitor Parking**

Enter on the LEFT side on South King Street. (See photo on the right of the driveway)

Follow parking instructions (Text or Scan the QR code).