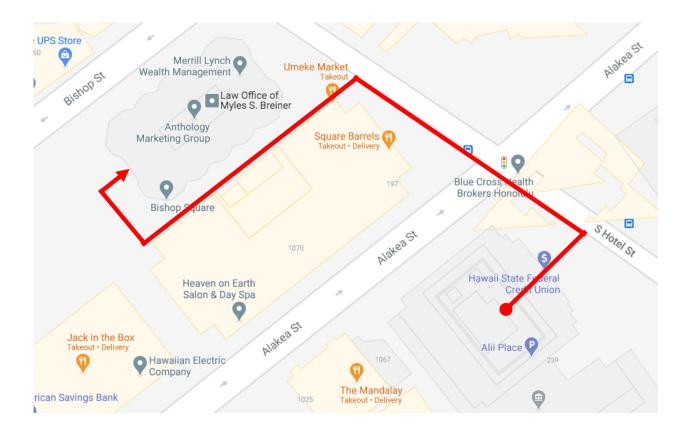

Max 24 hours/Lost ticket \$21

Directions to Office

Take left out of the Alii Place Building onto S Hotel St.

After you cross Alakea St continue a half block and take a left onto the pathway (at Umeke Market).

Follow the signs to Pauahi Tower.

## Guide to Office from Alii Place Garage