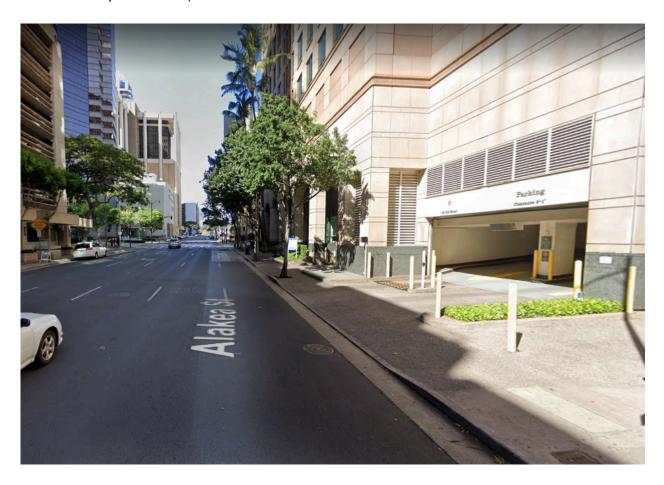

## Alii Place Parking Garage - Most affordable

1099 Alakea St

Enter on Alakea St between S King St and Hotel St.

Entrance is on the right hand side (Alakea St is a one-way Mauka bound street).

Rate \$0.75/half hour and \$1.50/half hour after the first 2 hours (approx. \$6 for 3 hours)

## **Bishop Square Parking Facility** – Most convenient

Enter on Alakea St between S King St and Hotel St.
Entrance is on the left hand side.
Daily Rate -\$5.75/half hour or any fraction thereof (approx.. \$34.50 for 3 hours)
Max 24 hours/Lost ticket \$90.75