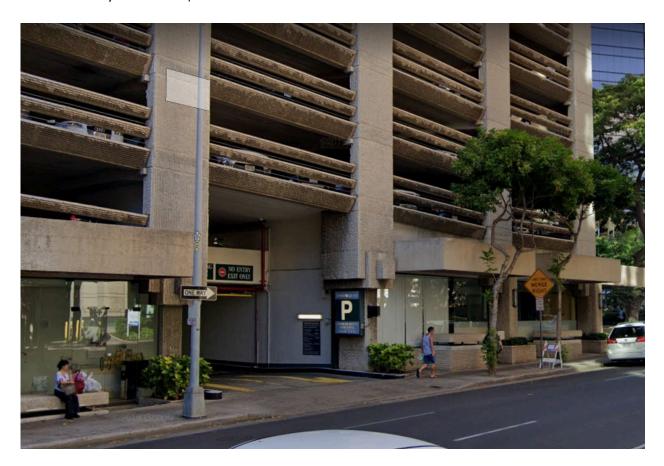

## Alii Place Parking Garage - Most affordable

1099 Alakea St

Enter on Alakea St between S King St and Hotel St.

Entrance is on the right hand side (Alakea St is a one-way Mauka bound street).

Rate \$0.75/half hour and \$1.50/half hour after the first 2 hours (approx. \$6 for 3 hours)