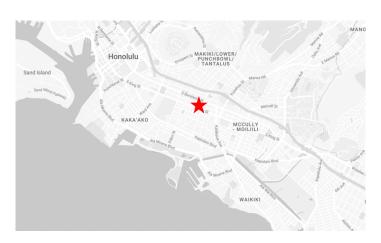

## **Parking Instructions**

Address: 1350 S. King St. Suite # 325, Honolulu, HI 96814

There is limited metered parking on nearby streets. We recommend that you use the parking facilities as your visit may exceed the 2-hour parking limit. Fees will vary by location. Please read posted signs carefully and take note of TOW AWAY information.