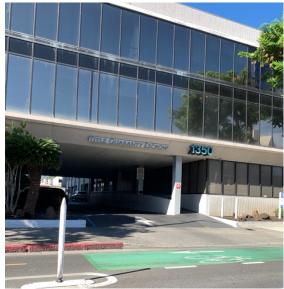

## **On-Site Visitor Parking**

Enter on South King Street between Akoko St and Ke'eaumoku St. (See photo on the right of the driveway)

Entrance is on the left hand side before Lebster King Rostaurant

Entrance is on the left-hand side before Lobster King Restaurant (S. King St is a one-way Hikina or East-bound Street). Cashbox parking (remember to bring cash)