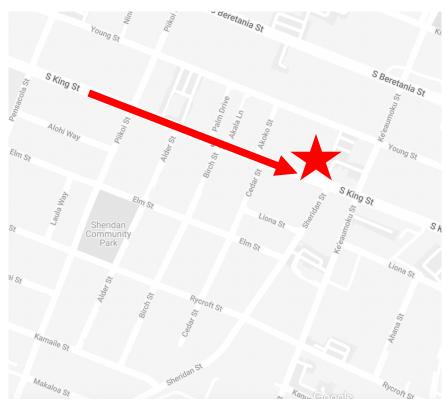

## **On-Site Visitor Parking**

Enter on South King Street between Akoko St and Ke'eaumoku St. (See photo on the right of the driveway)

Entrance is on the left hand side before Lebster King Rostaurant

Entrance is on the left-hand side before Lobster King Restaurant (S. King St is a one-way Hikina or East-bound Street). Cashbox parking (remember to bring cash)