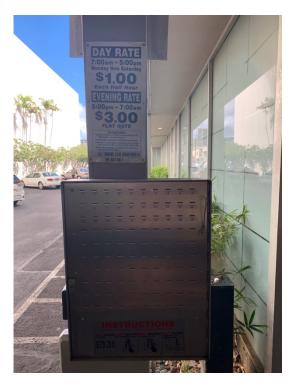

## **On-Site Visitor Parking**

Enter on South King Street between Akoko St and Ke'eaumoku St. (See photo on the right of the driveway)

Entrance is on the left hand side before Lebster King Rostaurant

Entrance is on the left-hand side before Lobster King Restaurant (S. King St is a one-way Hikina or East-bound Street). Cashbox parking (remember to bring cash)

Rate \$1/half hour (approx. \$6 for 3 hours)